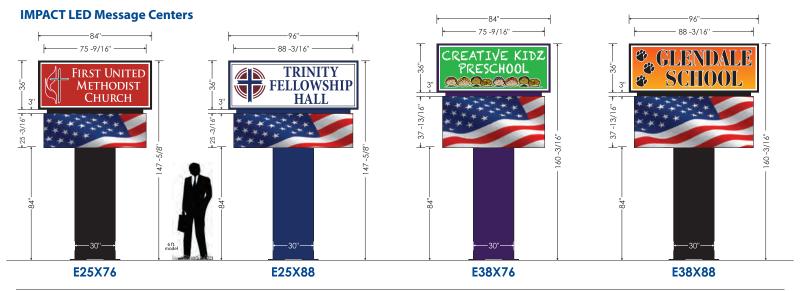

### MONUMENT MOUNT

See page 3 for additional face, cowling, and decorative trim options.

**ACTION SERIES** 

The E Series incorporates the newest technology in LED message centers through our partnership with IMPACT LED and Daktronics.

Programming the sign is easy. No software to download, manage the sign from your wireless device! Standard sizes are shown below, but we can customize each sign to your specific needs.

#### **Message Center Features**

- 5 year Limited Warranty, part support for 10 years, and free webinar training on building effective content.
- Highest contrast in the industry
- Brightness automatically adjusts to ambient light, day or night, increasing readability
- Easy access from any device with an internet connection smartphones, laptops, and desktops
- Shows text, graphics, logos, basic animation, video clips, multiple font styles, and sizes
- Did you know Daktronics displays can be found in over half of the NFL Stadiums?
- Put your trust in the best and most reliable displays available.
- Manufactured and assembled in the USA.