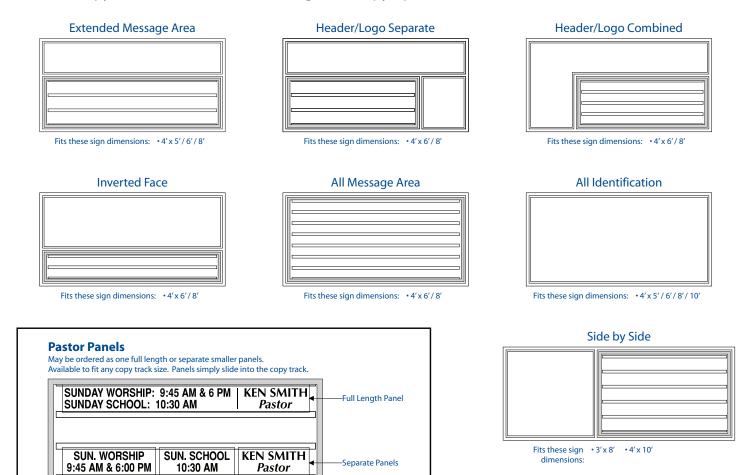

# **SIGN OPTIONS**

### **FACE OPTIONS**

Changeable copy area may be constructed to accommodate 4, 6 or 8 inch letters, depending on the height of the changeable copy area. The number of lines and copy size are listed on each changeable copy option.

### **Decorative Trim Options**

Available for 6' and 8' cabinet lengths only.

1881-2006 CELEBRATING 125 YRS

NOV 5 @ 10:30 AM COME JOIN THE CELEBRATION

e 1 -