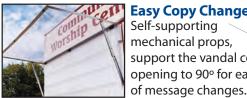

#### **Easy Copy Changes** Self-supporting mechanical props, support the vandal cover opening to 90° for ease