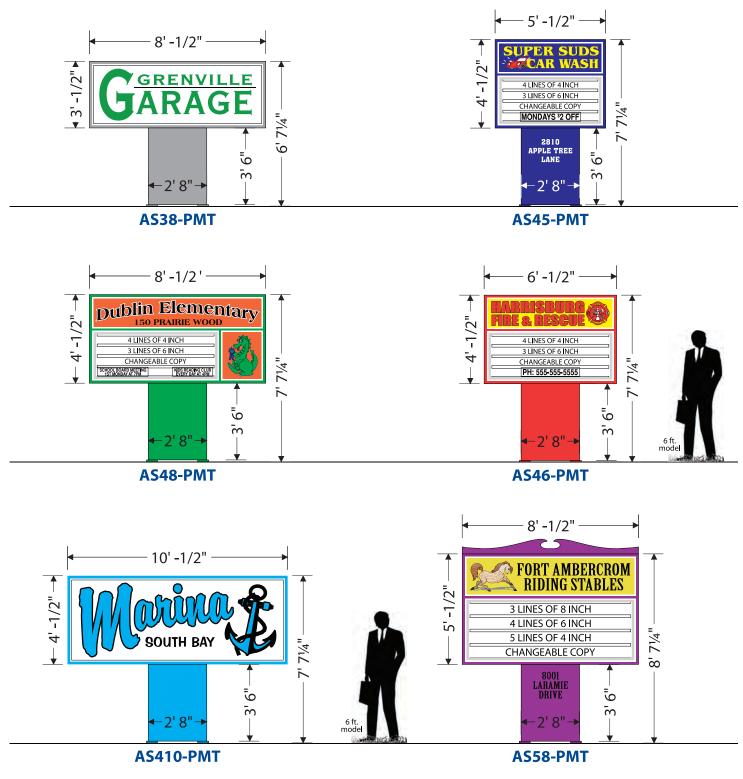

# **ACTION SERIES**

ESCO has taken the best from our institutional product line and put together a competitively-priced, new sign series with our customer needs in mind. You choose the cabinet size, face and mounting option, ESCO has done the rest.

### PEDESTAL MOUNT

See page 3 for additional face, cowling, and decorative trim options.

1-800-843-3726 -