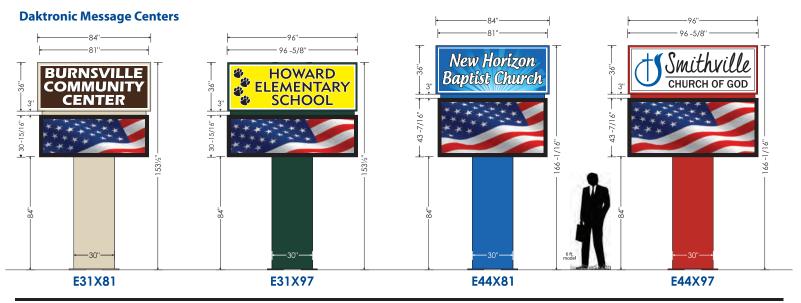

### MONUMENT MOUNT

See page 3 for additional face, cowling, and decorative trim options.

**ACTION SERIES** 

The E Series incorporates the newest technology in LED message centers through our partnership with IMPACT LED and Daktronics.

Programming the sign is easy. No software to download, manage the sign from your wireless device! Standard sizes are shown below, but we can customize each sign to your specific needs.

#### **Message Center Features**

- 5 year Limited Warranty, part support for 10 years, and free webinar training on building effective content.
- Highest contrast in the industry
- Brightness automatically adjusts to ambient light, day or night, increasing readability
- Easy access from any device with an internet connection smartphones, laptops, and desktops
- Shows text, graphics, logos, basic animation, video clips, multiple font styles, and sizes
- Did you know Daktronics displays can be found in over half of the NFL Stadiums?
- Put your trust in the best and most reliable displays available.
- Manufactured and assembled in the USA.