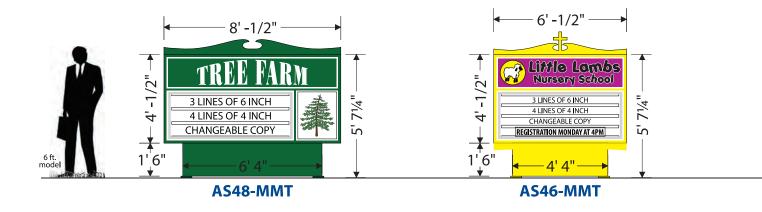

### MONUMENT MOUNT

See page 3 for additional face, cowling, and decorative trim options.

**ACTION SERIES** 

The E Series incorporates the newest technology in LED message centers through our partnership with IMPACT LED and Daktronics.