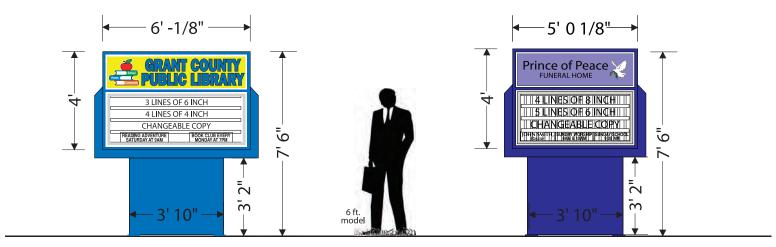

### **FACE OPTIONS**

Changeable copy area may be constructed to accommodate 4, 6 or 8 inch letters, depending on the height of the changeable copy area. The number of lines and copy size are listed on each changeable copy option.

### **Decorative Trim Options**

Available for 6' and 8' cabinet lengths only.

1881-2006 CELEBRATING 125 YRS

NOV 5 @ 10:30 AM COME JOIN THE CELEBRATION

e 1 -

### PEDESTAL MOUNT

See page 3 for additional face, cowling, and decorative trim options.

1-800-843-3726 -

### MONUMENT MOUNT

See page 3 for additional face, cowling, and decorative trim options.

**ACTION SERIES** 

The E Series incorporates the newest technology in LED message centers through our partnership with IMPACT LED and Daktronics.