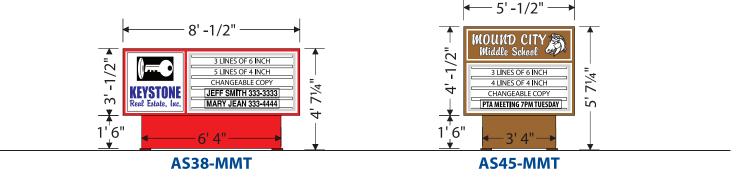

### **TRADITIONAL SERIES**

**The most popular series for size and value.** See page 3 for additional face, cowling, and decorative trim options .

A46

A45