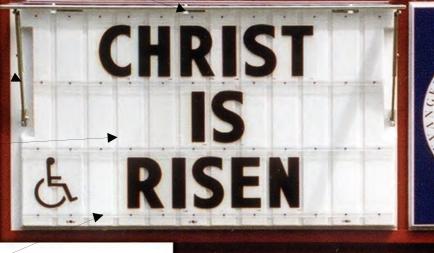

#### **Easy Copy Changes** Self-supporting mechanical props, support the vandal cover opening to 90° for ease

#### Planked Face

Planking in the face adds rigidity to keep the face from sagging and allows air, water and debris to flow through.

**Riveted Copy Track** Rivets hold stronger than glue and in combination with the planking allow for easy cleaning.

### **FACE OPTIONS**

Changeable copy area may be constructed to accommodate 4, 6 or 8 inch letters, depending on the height of the changeable copy area. The number of lines and copy size are listed on each changeable copy option.