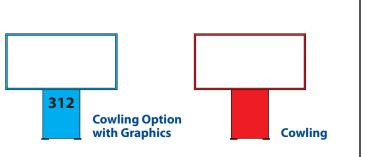

props, support the vandal cover opening to 90° for ease

#### Planked Face

Planking in the face adds rigidity to keep the face from sagging and allows air, water and debris to flow through.



**Riveted Copy Track** Rivets hold stronger than glue and in combination with the planking allow for easy cleaning.



Strong Structure Engineered for strong wind loads to accommodate zoning regulations.

**Fiberglass Decorative Trim** 

Gives a smooth, three-dimensional finished look.

Not available in all sizes.





2020

# **SIGN OPTIONS**

### **FACE OPTIONS**

Changeable copy area may be constructed to accommodate 4, 6 or 8 inch letters, depending on the height of the changeable copy area. The number of lines and copy size are listed on each changeable copy option.



### **COWLING OPTIONS**



### **Decorative Trim Options**

Available for 6' and 8' cabinet lengths only.





1881-2006 CELEBRATING 125 YRS

NOV 5 @ 10:30 AM COME JOIN THE CELEBRATION

e 1 -



### **TRADITIONAL SERIES**

**The most popular series for size and value.** See page 3 for additional face, cowling, and decorative trim options .



A46

A45



# **ACTION SERIES**

ESCO has taken the best from our institutional product line and put together a competitively-priced, new sign series with our customer needs in mind. You choose the cabinet size, face and mounting option, ESCO has done the rest.



### PEDESTAL MOUNT

See page 3 for additional face, cowling, and decorative trim options.



1-800-843-3726 -









### MONUMENT MOUNT

See page 3 for additional face, cowling, and decorative trim options.

**ACT