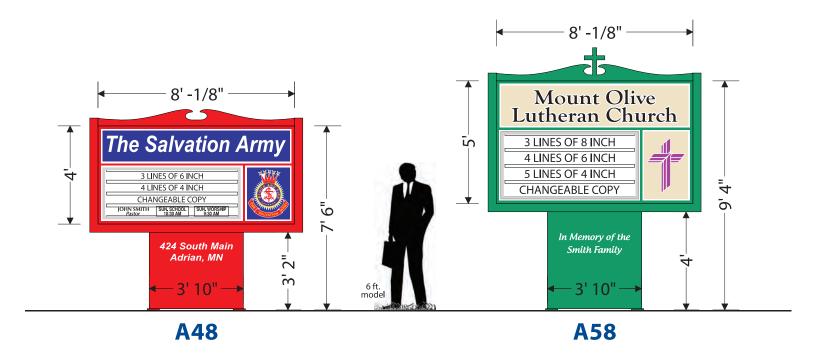

### **FACE OPTIONS**

Changeable copy area may be constructed to accommodate 4, 6 or 8 inch letters, depending on the height of the changeable copy area. The number of lines and copy size are listed on each changeable copy option.

### **Decorative Trim Options**

Available for 6' and 8' cabinet lengths only.

1881-2006 CELEBRATING 125 YRS

NOV 5 @ 10:30 AM COME JOIN THE CELEBRATION

e 1 -

### PEDESTAL MOUNT

See page 3 for additional face, cowling, and decorative trim options.

1-800-843-3726 -

### MONUMENT MOUNT

See page 3 for additional face, cowling, and decorative trim options.

**ACTION SERIES** 

The E Series incorporates the newest technology in LED message centers through our partnership with IMPACT LED and Daktronics.