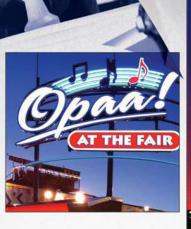

### **Cabinets**

## Steel or Aluminum cabinets any size, shape or depth

ESCO has been manufacturing quality sign cabinets since its inception in the mid-1960's. Whether you prefer steel or aluminum - including "wrapped" steel or aluminum - or an aluminum extrusion in a wide variety of depths, we have the knowledge and resources to produce:

- Single or double-faced signs
- Signs with a variety of face materials
- Custom Shapes
- Large or complex designs
- Aluminum extrusion including our own proprietary line with specialty features such as flex or rigid face attachments, hinged or retainerless (bleed) faces

We can accommodate most mounting and lighting requests. Mounting options include saddle, between pole, cantilever, thru-mount, or match plate.