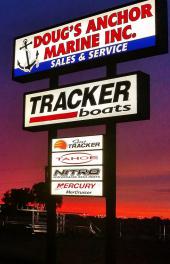

### **Cabinets**

## Steel or Aluminum cabinets any size, shape or depth

ESCO has been manufacturing quality sign cabinets since its inception in the mid-1960's. Whether you prefer steel or aluminum - including "wrapped" steel or aluminum - or an aluminum extrusion in a wide variety of depths, we have the knowledge and resources to produce:

- Single or double-faced signs
- Signs with a variety of face materials
- Custom Shapes
- Large or complex designs
- Aluminum extrusion including our own proprietary line with specialty features such as flex or rigid face attachments, hinged or retainerless (bleed) faces

We can accommodate most mounting and lighting requests. Mounting options include saddle, between pole, cantilever, thru-mount, or match plate.