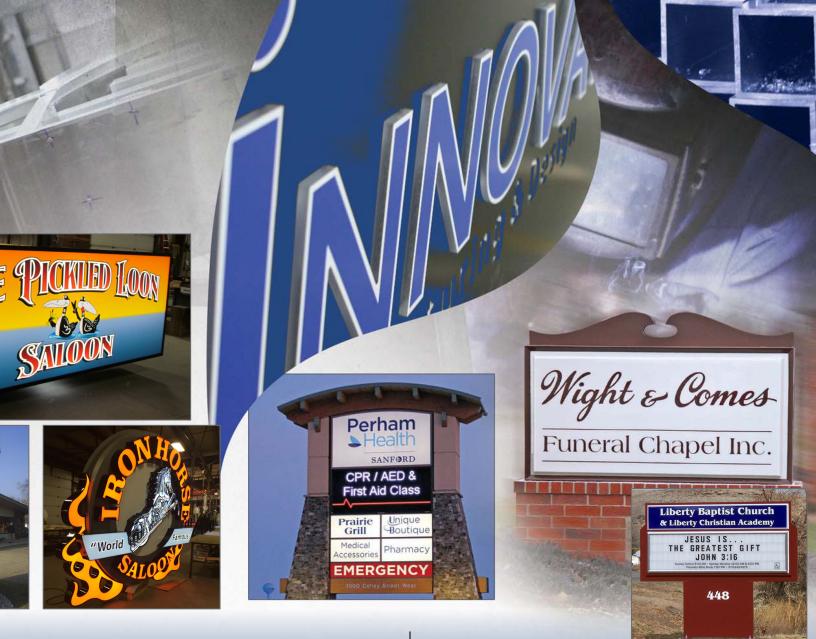

### **Custom Fabrication**

Custom shaped cabinets, pole covers, and sculptured decorative trims. Routed aluminum faces with push-thru dimensional letters.

Have you ever been presented with a sales opportunity that doesn't fall within the confines of typical sign cabinet construction? No need to let these profit opportunities pass you by. ESCO's custom fabrication capabilities are just a phone call away. Some of ESCO's capabilities include:

- Routed aluminum faces with push-thru dimensional letters
- Curved architectural end caps or sculptured decorative trim for cabinets
- Rounded pole covers, layered shrouds, and aluminum reveals
- "Shoe box" type faces for customers who specify "no visible fasteners on the face
- Stucco and other textured paint finishes

ESCO's journeymen make your ideas a reality to achieve a unique and creative sign, while adding to your bottom line.